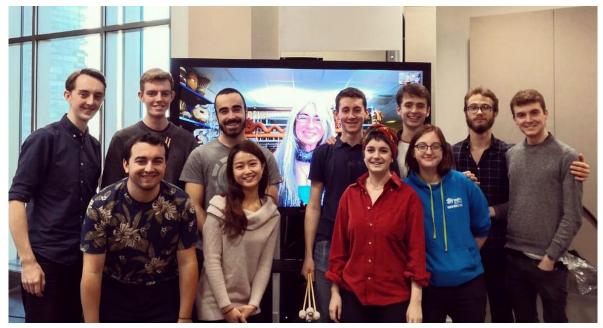

# Examples of previous consultation set-ups:

Note: These photographs are from the Royal Birmingham Conservatoire.

**P.S.** We do not expect you to have your own studio for these consultations! You are of course welcome to carry out these online consultations in your own home and use just a simple laptop. The photos below demonstrate how consultations can be conducted for a larger group.