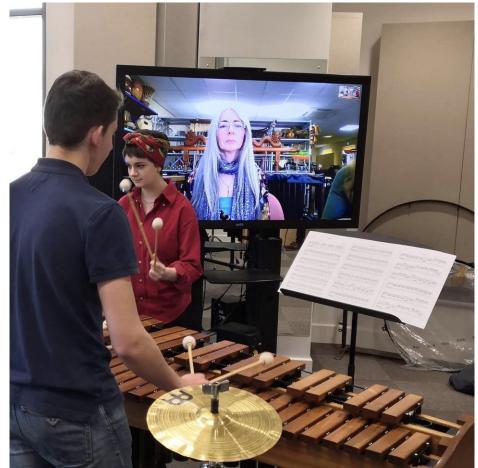

# Examples of previous consultation set-ups:

Note: These photographs are from the Royal Birmingham Conservatoire.

**P.S.** We do not expect you to have your own studio for these consultations! You are of course welcome to carry out these online consultations in your own home and use just a simple laptop. The photos below demonstrate how consultations can be conducted for a larger group.