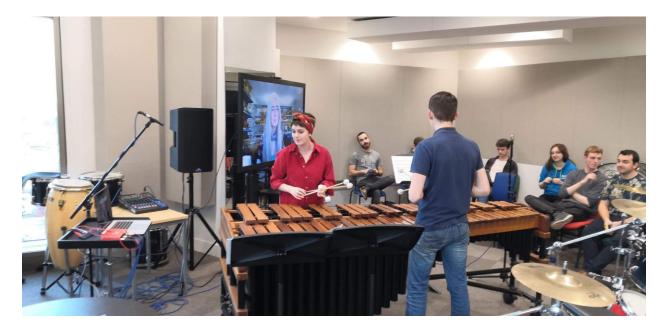

# Examples of previous consultation set-ups:

Note: These photographs are from the Royal Birmingham Conservatoire.

**P.S.** We do not expect you to have your own studio for these consultations! You are of course welcome to carry out these online consultations in your own home and use just a simple laptop. The photos below demonstrate how consultations can be conducted for a larger group.